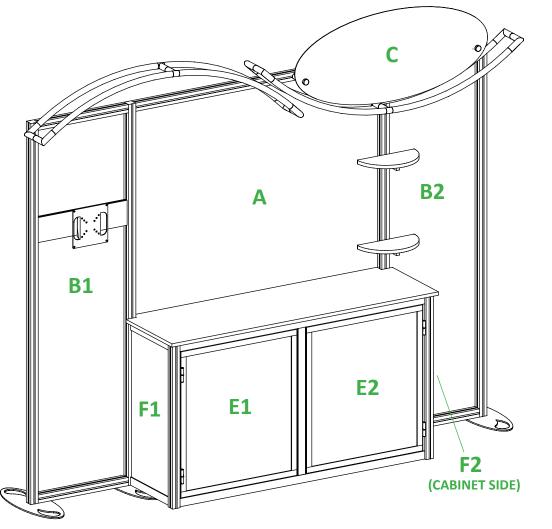

## **GRAPHIC SPECS**

| UNAFTIIC JFLCJ   |                      |  |  |  |
|------------------|----------------------|--|--|--|
| <b>GRAPHIC A</b> | QTY. 1               |  |  |  |
| MATERIAL:        | TENSION FABRIC *     |  |  |  |
| TREATMENT:       | PERIMETER VELCRO     |  |  |  |
| APPROX. SIZE:    | 61.375"w x 81.753"h  |  |  |  |
|                  |                      |  |  |  |
| GRAPHIC B        | QTY. 2               |  |  |  |
| MATERIAL:        | TENSION FABRIC *     |  |  |  |
| TREATMENT:       | PERIMETER VELCRO     |  |  |  |
| APPROX. SIZE:    | 23.375"w x 81.753"h  |  |  |  |
|                  |                      |  |  |  |
| GRAPHIC C        | QTY. 1               |  |  |  |
| MATERIAL:        | 1/8" ECO-BOARD       |  |  |  |
| TREATMENT:       | DIRECT PRINT HEADER  |  |  |  |
| APPROX. SIZE:    | 47.00"w x 20.00"h    |  |  |  |
|                  |                      |  |  |  |
| GRAPHIC E        | QTY. 2               |  |  |  |
| MATERIAL:        | 1/8" ECO-BOARD       |  |  |  |
| TREATMENT:       | DIRECT PRINT GRAPHIC |  |  |  |
| APPROX. SIZE:    | 26.23"w x 30.16"h    |  |  |  |
|                  |                      |  |  |  |
| GRAPHIC F        | QTY. 2               |  |  |  |
| MATERIAL:        | 1/8" ECO-BOARD       |  |  |  |
| TREATMENT:       | DIRECT PRINT GRAPHIC |  |  |  |
| APPROX. SIZE:    | 16.50"w x 32.92"h    |  |  |  |
|                  |                      |  |  |  |
|                  |                      |  |  |  |
|                  |                      |  |  |  |