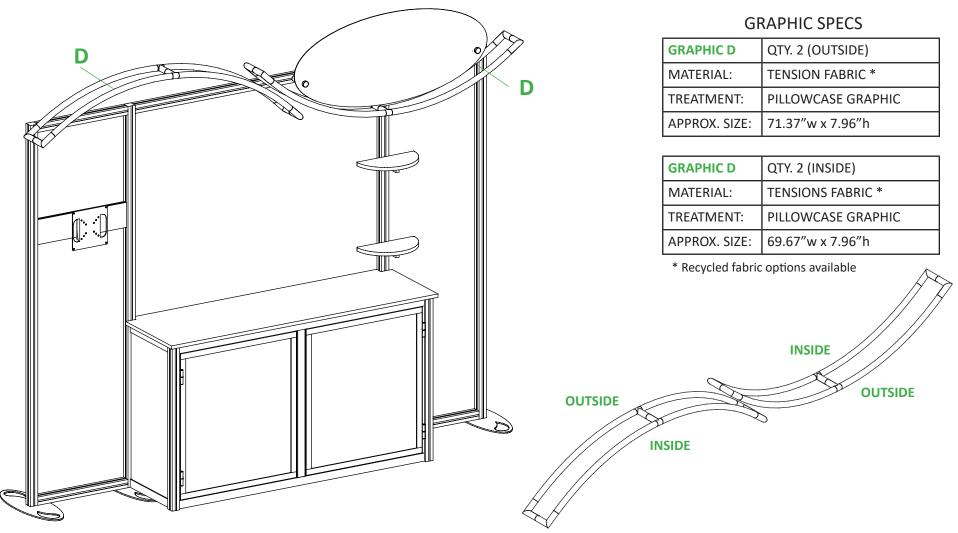

## **GRAPHIC SPECS**

| UNAFTIIC JFLCJ   |                      |  |  |  |
|------------------|----------------------|--|--|--|
| <b>GRAPHIC A</b> | QTY. 1               |  |  |  |
| MATERIAL:        | TENSION FABRIC *     |  |  |  |
| TREATMENT:       | PERIMETER VELCRO     |  |  |  |
| APPROX. SIZE:    | 61.375"w x 81.753"h  |  |  |  |
|                  |                      |  |  |  |
| GRAPHIC B        | QTY. 2               |  |  |  |
| MATERIAL:        | TENSION FABRIC *     |  |  |  |
| TREATMENT:       | PERIMETER VELCRO     |  |  |  |
| APPROX. SIZE:    | 23.375"w x 81.753"h  |  |  |  |
|                  |                      |  |  |  |
| GRAPHIC C        | QTY. 1               |  |  |  |
| MATERIAL:        | 1/8" ECO-BOARD       |  |  |  |
| TREATMENT:       | DIRECT PRINT HEADER  |  |  |  |
| APPROX. SIZE:    | 47.00"w x 20.00"h    |  |  |  |
|                  |                      |  |  |  |
| GRAPHIC E        | QTY. 2               |  |  |  |
| MATERIAL:        | 1/8" ECO-BOARD       |  |  |  |
| TREATMENT:       | DIRECT PRINT GRAPHIC |  |  |  |
| APPROX. SIZE:    | 26.23"w x 30.16"h    |  |  |  |
|                  |                      |  |  |  |
| GRAPHIC F        | QTY. 2               |  |  |  |
| MATERIAL:        | 1/8" ECO-BOARD       |  |  |  |
| TREATMENT:       | DIRECT PRINT GRAPHIC |  |  |  |
| APPROX. SIZE:    | 16.50"w x 32.92"h    |  |  |  |
|                  |                      |  |  |  |
|                  |                      |  |  |  |
|                  |                      |  |  |  |